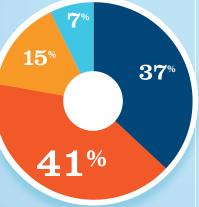

### RECREATIONAL BOATING-RELATED **BUSINESSES IN KY-3 TOTAL BUSINESSES**

31 **Boat Building** Motor / Engine Mfgr. Accessory / Supplies Mfgr. Dealers / Wholesalers 8 **Boat Services** 

3%

BOAT BUILDING

DIRS/WHOLESALERS

† 0%

MOTOR/ENG. MFGR. †

BOAT SERVICES

ACC./SUPPLIES MFGR.

**ESTIMATED JOBS IMPACT OF RECREATIONAL BOATING-RELATED SPENDING IN KY-3** 

| EST. TOTAL JOBS         | > 32,977           |
|-------------------------|--------------------|
| EST. TOTAL LABOR INCOME | MILLIONS<br>\$71.7 |
| Est. Direct Income      | \$29.5             |
| Est. Indirect Income    | \$17.5             |
| Est. Induced Income     | \$24.7             |