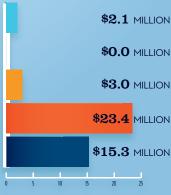

#### RECREATIONAL BOATING **INDUSTRY SALES IN KY-3**

| INDOOTKI OALLO II KI S        |           |  |
|-------------------------------|-----------|--|
|                               | MILLIONS  |  |
| Boat Building                 | \$2.1     |  |
| Motor / Engine Mfgr.          | \$0.0     |  |
| Accessory / Supplies Mfgr.    | \$3.0     |  |
| TOTAL MFGR. SALES             | \$5.1     |  |
| Dealers / Wholesalers         | \$23.4    |  |
| Boat Services                 | \$15.3    |  |
| TOTAL RETAIL & SERVICES SALES | > \$38.7  |  |
| POAT BLIII DING DI DC /WHI    | ULECALEDS |  |