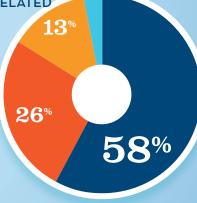

#### RECREATIONAL BOATING **CREATES JOBS IN KY-3**

| TOTAL BOATING JOBS         | 109 |
|----------------------------|-----|
| Boat Building              | 8   |
| Motor / Engine Mfgr.       | -   |
| Accessory / Supplies Mfgr. | 16  |
| Dealers / Wholesalers      | 45  |
| Boat Services              | 40  |

BOAT BUILDING MOTOR/ENG. MFGR. † DLRS/WHOLESALERS BOAT SERVICES

ACC./SUPPLIES MFGR.